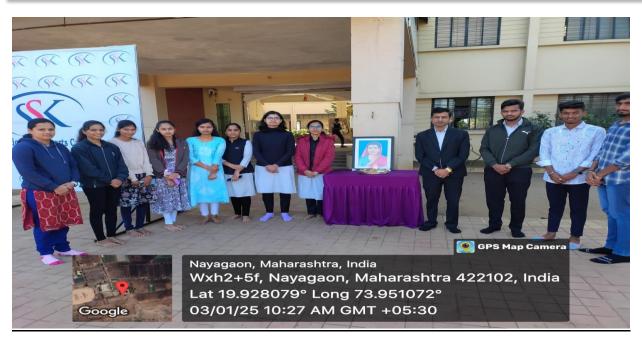

#### Principal Dr. sushil Patil sir Offering pushpanjali

The program was started by lighting candle and garlanding the photo of savitribai phule by Principal of SSK College Of Pharmacy accompanied by Prof. Tejal Khalkar, Prof. Sonali Sanap. Prof. Shinde Madhuri, Prof. Pallavi Bhagat, Prof. Pankaj Gunjal. Aarti bothe.

Dr. Sushil Patil sir gave an introductory speech enlightening the views, contribution and his struggle against women education.

All D. Pharmacy students, all teaching and non-teaching staff attended the program. The program concluded with vote of thanks proposed by Miss. Tejal Khalakar.